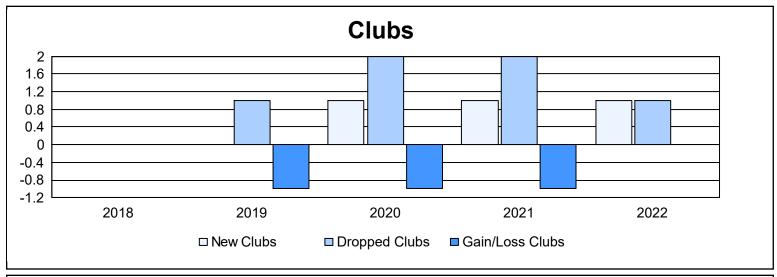

District 20 Y

As of June 2022 Cumulative

| Year      | New<br>Clubs | Dropped<br>Clubs | Gain/<br>Loss<br>Clubs | New<br>Members | Charter<br>Members | Reinstate<br>Members | Transfer<br>Members | Total<br>Member<br>Added | Total<br>Members<br>Dropped | Gain/<br>Loss<br>Members |
|-----------|--------------|------------------|------------------------|----------------|--------------------|----------------------|---------------------|--------------------------|-----------------------------|--------------------------|
| 2017-2018 | 0            | 0                | 0                      | 129            | 1                  | 7                    | 3                   | 140                      | 148                         | -8                       |
| 2018-2019 | 0            | 1                | -1                     | 78             | 0                  | 10                   | 7                   | 95                       | 175                         | -80                      |
| 2019-2020 | 1            | 2                | -1                     | 66             | 24                 | 2                    | 13                  | 105                      | 181                         | -76                      |
| 2020-2021 | 1            | 2                | -1                     | 51             | 29                 | 2                    | 1                   | 83                       | 97                          | -14                      |
| 2021-2022 | 1            | 1                | 0                      | 114            | 37                 | 3                    | 3                   | 157                      | 147                         | 10                       |
| Average   | 1            | 1                | -1                     | 88             | 18                 | 5                    | 5                   | 116                      | 150                         | -34                      |