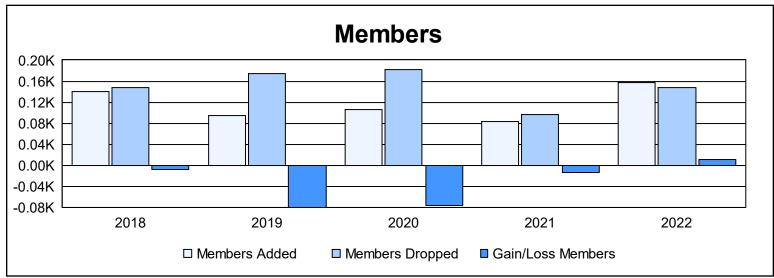

District 20 Y

As of June 2022 Cumulative

| Year      | New<br>Clubs | Dropped<br>Clubs | Gain/<br>Loss<br>Clubs | New<br>Members | Charter<br>Members | Reinstate<br>Members | Transfer<br>Members | Total<br>Member<br>Added | Total<br>Members<br>Dropped | Gain/<br>Loss<br>Members |
|-----------|--------------|------------------|------------------------|----------------|--------------------|----------------------|---------------------|--------------------------|-----------------------------|--------------------------|
| 2017-2018 | 0            | 0                | 0                      | 129            | 1                  | 7                    | 3                   | 140                      | 148                         | -8                       |
| 2018-2019 | 0            | 1                | -1                     | 78             | 0                  | 10                   | 7                   | 95                       | 175                         | -80                      |
| 2019-2020 | 1            | 2                | -1                     | 66             | 24                 | 2                    | 13                  | 105                      | 181                         | -76                      |
| 2020-2021 | 1            | 2                | -1                     | 51             | 29                 | 2                    | 1                   | 83                       | 97                          | -14                      |
| 2021-2022 | 1            | 1                | 0                      | 114            | 37                 | 3                    | 3                   | 157                      | 147                         | 10                       |
| Average   | 1            | 1                | -1                     | 88             | 18                 | 5                    | 5                   | 116                      | 150                         | -34                      |